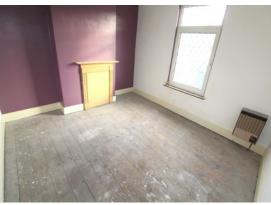

#### FIRST FLOOR LANDING

First floor landing with large storage cupboard
Bedroom 14'0" x 12'10" max with built-in storage cupboard.
bedroom 12'2" x 12'11" max
Bedroom, 12'1" by 13'8"