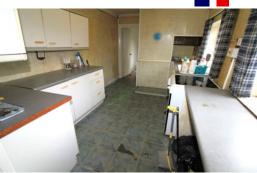

#### **FIRST FLOOR**

Porch

Reception hall with built-in storage and substantial club cupboard
Cloaks cupboard/storage, 10'1" by 4'1"
Lounge, 13'0" max by 12'0".
Living room 13'0" max by 14'0"
Seller 7'6" max by 11'7" max
Inner hall
Kitchen 14'9" max by 9'3" max
Bathroom, 8'5" x 8'5"max
Separate WC 5'2" x 4'2"