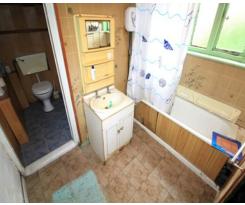

#### **FIRST FLOOR**

Porch

Reception hall with built-in storage and substantial club cupboard
Cloaks cupboard/storage, 10'1" by 4'1"
Lounge, 13'0" max by 12'0".
Living room 13'0" max by 14'0"
Seller 7'6" max by 11'7" max
Inner hall
Kitchen 14'9" max by 9'3" max
Bathroom, 8'5" x 8'5"max
Separate WC 5'2" x 4'2"