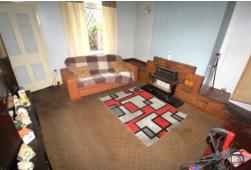

#### **FIRST FLOOR**

Porch

Reception hall with built-in storage and substantial club cupboard
Cloaks cupboard/storage, 10'1" by 4'1"
Lounge, 13'0" max by 12'0".
Living room 13'0" max by 14'0"
Seller 7'6" max by 11'7" max
Inner hall
Kitchen 14'9" max by 9'3" max
Bathroom, 8'5" x 8'5"max
Separate WC 5'2" x 4'2"